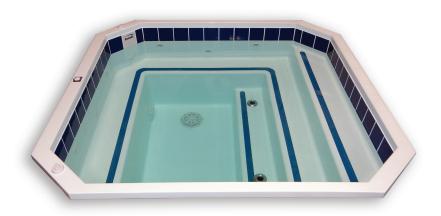

Built to last and easy to maintain, SwimEx Plunge Pools are made from superior fiberglass composite. Our proven design formula sandwiches a balsa wood core between layers of fiberglass, resin and gelcoat for an indestructible tank wall, superior heat and cold retention and unmatched beauty. The standard plunge pools are white with waterline color tile to match your team colors with the team logo tile included. Custom appearance options are also available.

#### Sizing Options and Specifications

| TANK SIZE   | DIMENSIONS          | WATER DEPTH |
|-------------|---------------------|-------------|
| Small       | 7′9″ x 7′9″ x 56.5″ | 3′6″        |
| Medium      | 7′9″ x 9′ x 56.5″   | 3′6″        |
| Large       | 7′9″ x 12′ x 56.5″  | 3′6″        |
| Extra Large | 7′9″ x 14′ x 56.5″  | 3'6"        |