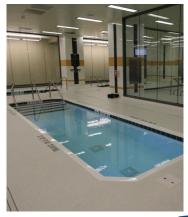

### The Best Hot & Cold Plunge Pools

Sectional designs are available for tight installations.

SwimEx Hot and Cold Plunge Pools are designed to create the ultimate recovery and revitalization environment for athletes.

The cold plunge pool's chiller system keeps water temperature at a therapeutic 50°F to help control joint inflammation and enhance muscle recovery.

The hot plunge pool is adjustable up to 104°F, ideal for heating large body parts and decreasing muscle spasm.