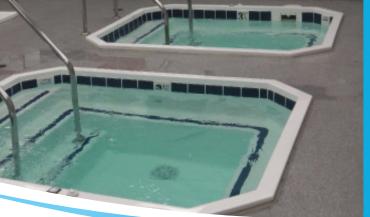

The cold plunge pool's chiller system keeps water temperature at a therapeutic 50°F to help control joint inflammation and enhance muscle recovery.

The hot plunge pool is adjustable up to 104°F, ideal for heating large body parts and decreasing muscle spasm.

Both units come pre-plumbed with spa jets, a cover, filtration system, and either a heater or chiller. The free-standing and self-supporting structures can be installed in-ground or above ground. There are four basic sizes (see back for specifics) or design a custom plunge pool.