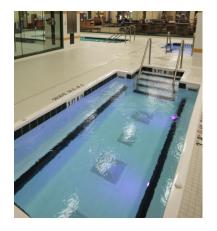

Custom Plunge Pools: Fiberglass construction allows for custom sizes and layouts to satisfy specific rehab requirements.