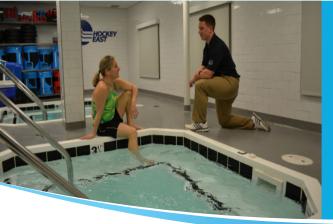

### The Best Hot & Cold Plunge Pools

Sectional designs are available for tight installations.

SwimEx Hot and Cold Plunge Pools are designed to create the ultimate recovery and revitalization environment for athletes.

The cold plunge pool's chiller system keeps water temperature at a therapeutic 50°F to help control joint inflammation and enhance muscle recovery.

The hot plunge pool is adjustable up to 104°F, ideal for heating large body parts and decreasing muscle spasm.

Both units come pre-plumbed with spa jets, a cover, filtration system, and either a heater or chiller. The free-standing and self-supporting structures can be installed in-ground or above ground. There are four basic sizes (see back for specifics) or design a custom plunge pool.