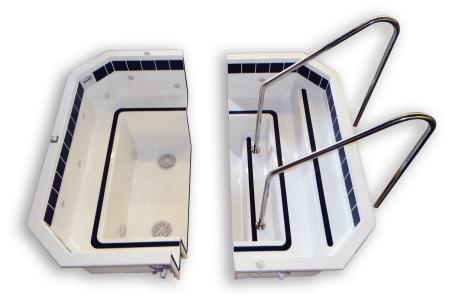

Both units come pre-plumbed with spa jets, a cover, filtration system, and either a heater or chiller. The free-standing and self-supporting structures can be installed in-ground or above ground. There are four basic sizes (see back for specifics) or design a custom plunge pool.

- 2 HP pump for jets
- 3/4 pump for filtration
- Cartridge filter
- Entry rails
- Accent tile color choice
- · Split main drains
- Split suctions for jet pump
- · Floating thermal blanket
- Either chiller or heater
- Split Chiller