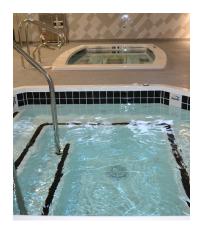

### The Best Hot & Cold Plunge Pools

Sectional designs are available for tight installations.

SwimEx Hot and Cold Plunge Pools are designed to create the ultimate recovery and revitalization environment for athletes.

The cold plunge pool's chiller system keeps water temperature at a therapeutic 50°F to help control joint inflammation and enhance muscle recovery.

The hot plunge pool is adjustable up to 104°F, ideal for heating large body parts and decreasing muscle spasm.