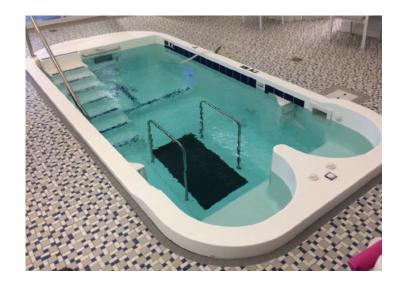

## **Specifications:**

- Belted treadmill (similar to land based treadmills)
- Variable speeds up to 8.5 mph

Running surface length: 46.5" (118 cm) Running surface width: 18" (45.7 cm)

Available in the following professional and residential models: Triton, 500, 600, 800, 1000, 1500, & Plunge Pools. A 24" (60.96 cm) wide belt is also available on SwimEx professional models: 800 T, 1000 T, 1500 T and Triton.