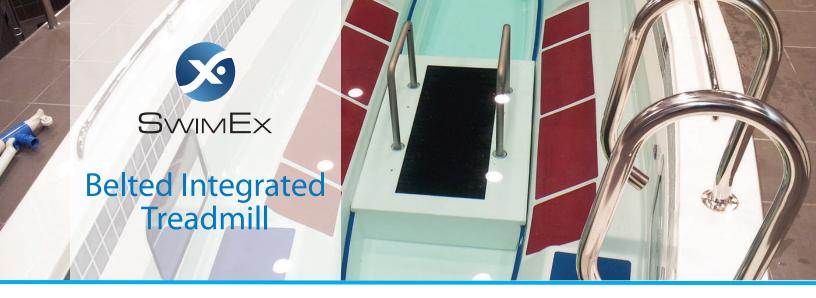

The belted integrated treadmill is a motorized treadmill that achieves top speeds of 8.5 mph and is adjustable in .08 mph increments starting at .69 mph. It comes with two removable handrails that can be positioned on each side, in the front, back, or removed completely.

## **Specifications:**

- Belted treadmill (similar to land based treadmills)
- Variable speeds up to 8.5 mph

Running surface length: 46.5" (118 cm) Running surface width: 18" (45.7 cm)

Available in the following professional and residential models: Triton, 500, 600, 800, 1000, 1500, & Plunge Pools. A 24" (60.96 cm) wide belt is also available on SwimEx professional models: 800 T, 1000 T, 1500 T and Triton.