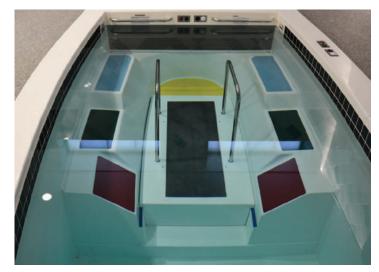

The belted integrated treadmill is a motorized treadmill that achieves top speeds of 8.5 mph and is adjustable in .08 mph increments starting at .69 mph. It comes with two removable handrails that can be positioned on each side, in the front, back, or removed completely.

## **Specifications:**

- Belted treadmill (similar to land based treadmills)
- Variable speeds up to 8.5 mph

Running surface length: 46.5" (118 cm) Running surface width: 18" (45.7 cm)

Available in the following professional and residential models: Triton, 500, 600, 800, 1000, 1500, & Plunge Pools. A 24" (60.96 cm) wide belt is also available on SwimEx professional models: 800 T, 1000 T, 1500 T and Triton.