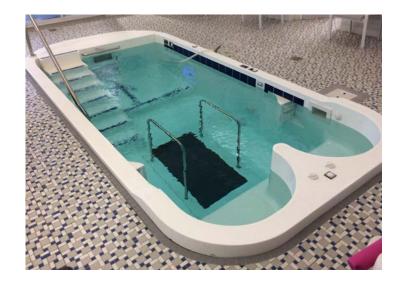

For a more challenging running experience, run on the SwimEx integrated treadmill against the powerful SwimEx current. This increases the intensity with the added bonus of a core workout.

## **Specifications:**

- Belted treadmill (similar to land based treadmills)
- Variable speeds up to 8 mph

Running surface length: 46.5" (118 cm) or 60" (152.4cm) Running surface width: 18" (45.7 cm) or 24" (60.9cm) Available in the following professional and residential models: Triton, 500, 600, 800, 1000, 1500, & Plunge Pools.