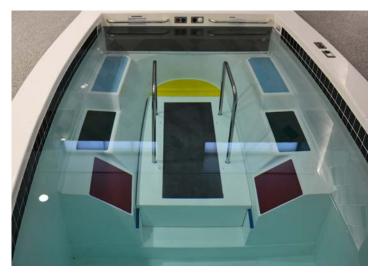

The belted integrated treadmill is a motorized treadmill that achieves top speeds of 8 mph and is adjustable in 1/10th mph increments. It comes with two removable handrails that can be positioned on each side, in the front, back, or removed completely.

## **Specifications:**

- Belted treadmill (similar to land based treadmills)
- Variable speeds up to 8 mph

Running surface length: 46.5" (118 cm) or 60" (152.4cm) Running surface width: 18" (45.7 cm) or 24" (60.9cm) Available in the following professional and residential models: Triton, 500, 600, 800, 1000, 1500, & Plunge Pools.

A 24" (69.96 cm) wide belt is also available on SwimEx professional models: 800 T, 1000 T, 1500 T and Triton.

**SwimEx EDGE Monitor:** Designed to operate both the treadmill and water current, this system displays speed, time, pre-set workouts, and let's you create personalized interval workouts. Note: The SwimEx EDGE Monitor is standard on all professional models and is an option on residential pools.